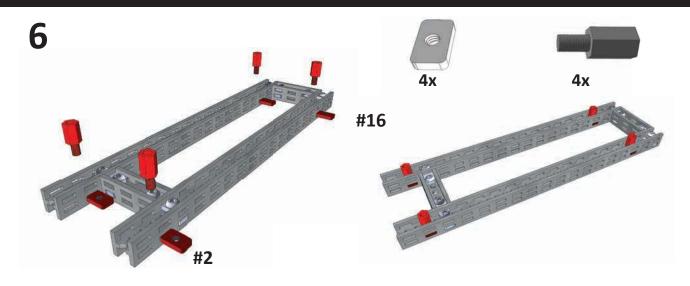

### I/O SIDE PANEL

- 3 push-push switches with LED indicators;
- 3 Potentiometers (10kOhms);
- 1 Rotary encoder switch;
- 3 push button switches;
- 1 RGB-LED (can show virtually any color);
- 1 3.5mm Jack connector;
- 1 Relay, 10A/250v, with LED indicator.

### **SENSOR SIDE PANEL**

- · Microphone;
- 128×64 OLED display;
- DHT11 humidity sensor;
- NTC thermistor:
- Piezo electric buzzer;
- DC motor driver module;

#### **AUDIO SIDE PANEL**

- · Audio amplifier with speaker
- LED VU-meter;
- · Function generator.





## **Totem Maker Kit**

For those who want to get full Totem construction system experience!

- · Beams and boards one size;
- · Informative assembly guide book;
- All Tools for shaping Beams, Boards and Strip Brackets;
- Small parts are provided in a nice compartmen