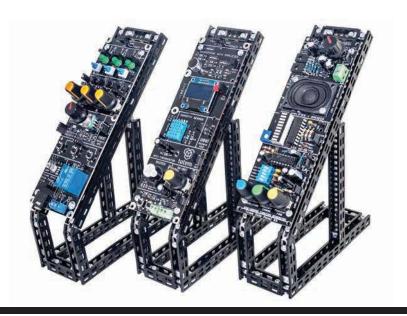

### I/O SIDE PANEL

- 3 push-push switches with LED indicators;
- 3 Potentiometers (10kOhms);
- 1 Rotary encoder switch;
- 3 push button switches;
- 1 RGB-LED (can show virtually any color);
- 1 3.5mm Jack connector;
- 1 Relay, 10A/250v, with LED indicator.

### **SENSOR SIDE PANEL**

- · Microphone;
- 128×64 OLED display;
- DHT11 humidity sensor;
- NTC thermistor:
- Piezo electric buzzer;
- DC motor driver module;

#### **AUDIO SIDE PANEL**

- · Audio amplifier with speaker
- LED VU-meter;
- · Function generator.