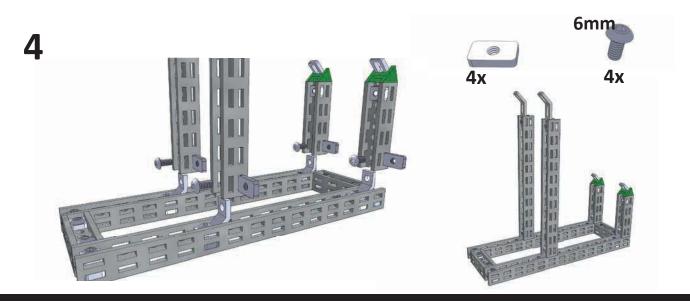

### I/O SIDE PANEL

- 3 push-push switches with LED indicators;
- 3 Potentiometers (10kOhms);
- 1 Rotary encoder switch;
- 3 push button switches;
- 1 RGB-LED (can show virtually any color);
- 1 3.5mm Jack connector;
- 1 Relay, 10A/250v, with LED indicator.

### **SENSOR SIDE PANEL**

- · Microphone;
- 128×64 OLED display;
- DHT11 humidity sensor;
- NTC thermistor:
- Piezo electric buzzer;
- DC motor driver module;

#### **AUDIO SIDE PANEL**

- · Audio amplifier with speaker
- LED VU-meter;
- · Function generator.





## **Totem Maker Kit**

For those who want to get full Totem construction system experience!

- · Beams and boards one size;
- · Informative assembly guide book;
- All Tools for shaping Beams, Boards and Strip Brackets;
- Small parts are provided in a nice compar