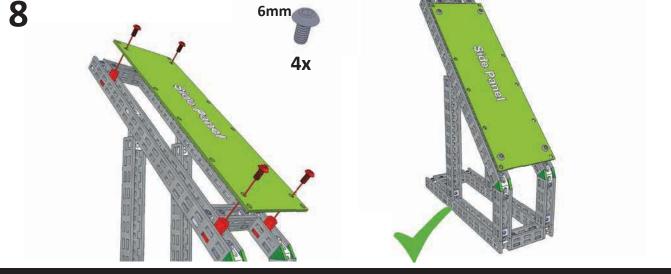

### I/O SIDE PANEL

- 3 push-push switches with LED indicators;
- 3 Potentiometers (10kOhms);
- 1 Rotary encoder switch;
- 3 push button switches;
- 1 RGB-LED (can show virtually any color);
- 1 3.5mm Jack connector;
- 1 Relay, 10A/250v, with LED indicator.

### **SENSOR SIDE PANEL**

- · Microphone;
- 128×64 OLED display;
- DHT11 humidity sensor;
- NTC thermistor:
- Piezo electric buzzer;
- DC motor driver module;

#### **AUDIO SIDE PANEL**

- · Audio amplifier with speaker
- LED VU-meter;
- · Function generator.





## **Totem Maker Kit**

For those who want to get full Totem construction system experience!

- · Beams and boards one size;
- · Informative assembly guide book;
- All Tools for shaping Beams, Boards and Strip Brackets;
- Small parts are provided in a nice compartment bo