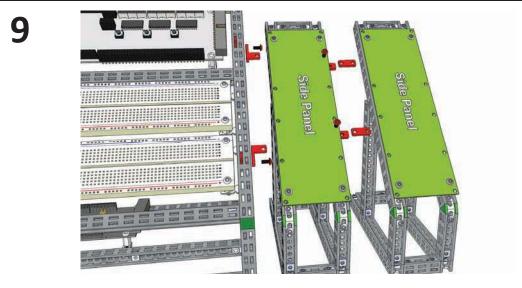

### I/O SIDE PANEL

- 3 push-push switches with LED indicators;
- 3 Potentiometers (10kOhms);
- 1 Rotary encoder switch;
- 3 push button switches;
- 1 RGB-LED (can show virtually any color);
- 1 3.5mm Jack connector;
- 1 Relay, 10A/250v, with LED indicator.

### **SENSOR SIDE PANEL**

- · Microphone;
- 128×64 OLED display;
- DHT11 humidity sensor;
- NTC thermistor:
- Piezo electric buzzer;
- DC motor driver module;

#### **AUDIO SIDE PANEL**

- · Audio amplifier with speaker
- LED VU-meter;
- · Function generator.





## **Totem Maker Kit**

For those who want to get full Totem construction system experience!

- · Beams and boards one size;
- · Informative assembly guide book;
- All Tools for shaping Beams, Boards and Strip Brackets;
- Small parts are provided in a nice compartment box.