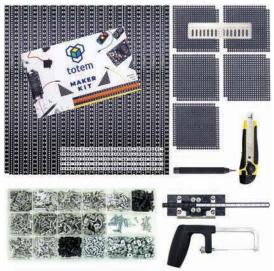

## **Totem Maker Kit**

For those who want to get full Totem construction system experience!

- · Beams and boards one size;
- · Informative assembly guide book;
- All Tools for shaping Beams, Boards and Strip Brackets;
- Small parts are provided in a nice compartment box.