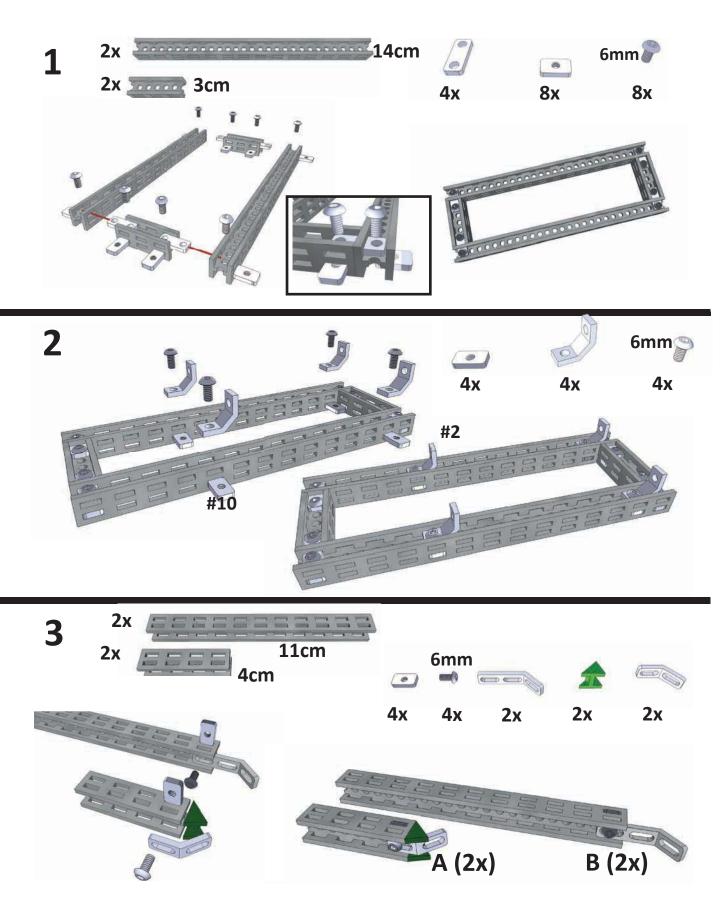

### I/O SIDE PANEL

- 3 push-push switches with LED indicators;
- 3 Potentiometers (10kOhms);
- 1 Rotary encoder switch;
- 3 push button switches;
- 1 RGB-LED (can show virtually any color);
- 1 3.5mm Jack connector;
- 1 Relay, 10A/250v, with LED indicator.

### **SENSOR SIDE PANEL**

- · Microphone;
- 128×64 OLED display;
- DHT11 humidity sensor;
- NTC thermistor:
- Piezo electric buzzer;
- DC motor driver module;

#### **AUDIO SIDE PANEL**

- · Audio amplifier with speaker
- LED VU-meter;
- · Function generator.





## **Totem Maker Kit**

For those who want to get full Totem construction system experience!

- · Beams and boards one size;
- · Informative assembly guide book;
- All Tools for shaping Beams, Boards and Strip Brackets;
- Small parts are provided in a nice comp