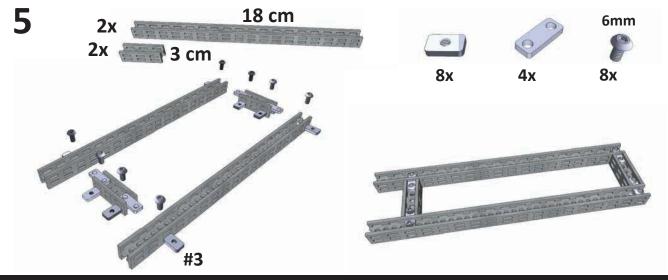

### I/O SIDE PANEL

- 3 push-push switches with LED indicators;
- 3 Potentiometers (10kOhms);
- 1 Rotary encoder switch;
- 3 push button switches;
- 1 RGB-LED (can show virtually any color);
- 1 3.5mm Jack connector;
- 1 Relay, 10A/250v, with LED indicator.

### **SENSOR SIDE PANEL**

- · Microphone;
- 128×64 OLED display;
- DHT11 humidity sensor;
- NTC thermistor:
- Piezo electric buzzer;
- DC motor driver module;

#### **AUDIO SIDE PANEL**

- · Audio amplifier with speaker
- LED VU-meter;
- · Function generator.





## **Totem Maker Kit**

For those who want to get full Totem construction system experience!

- · Beams and boards one size;
- · Informative assembly guide book;
- All Tools for shaping Beams, Boards and Strip Brackets;
- Small parts are provided in a nice compartm