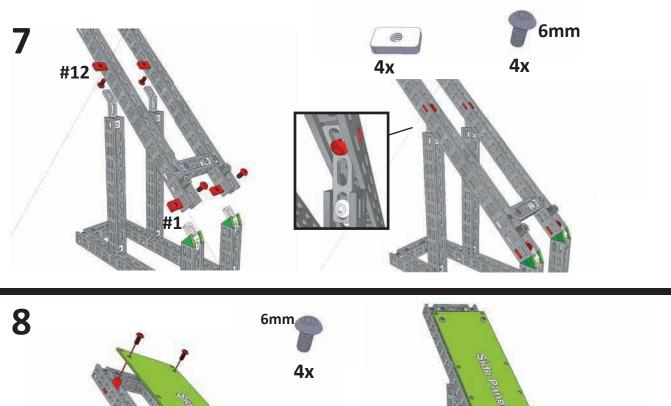

### I/O SIDE PANEL

- 3 push-push switches with LED indicators;
- 3 Potentiometers (10kOhms);
- 1 Rotary encoder switch;
- 3 push button switches;
- 1 RGB-LED (can show virtually any color);
- 1 3.5mm Jack connector;
- 1 Relay, 10A/250v, with LED indicator.

### **SENSOR SIDE PANEL**

- · Microphone;
- 128×64 OLED display;
- DHT11 humidity sensor;
- NTC thermistor:
- Piezo electric buzzer;
- DC motor driver module;

#### **AUDIO SIDE PANEL**

- · Audio amplifier with speaker
- LED VU-meter;
- · Function generator.





## **Totem Maker Kit**

For those who want to get full Totem construction system experience!

- · Beams and boards one size;
- · Informative assembly guide book;
- All Tools for shaping Beams, Boards and Strip Brackets;
- Small parts are provided in a nice compartment